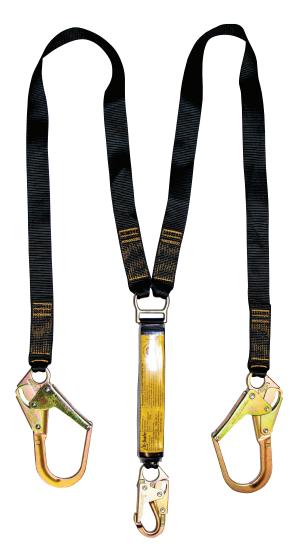

## **BL04222HD**

2M SHOCK ABSORBING LANYARD WEBBING TWIN LEG STEEL SNAP HOOK & SCAFFOLD HOOKS

# FEATURES

- Designed to limit the amount of force generated in a fall to under 6kN
- 45mm Black Polyester webbing
- Double action steel snap hook and alloy scaffold Hook
- 1 x BSM0008-16 Scaffold Hook/1 x BSM0007-16 Snap Hook
- 16kN Gate Strength

## **APPLICATIONS**

- Personal fall arrest device
- Used on and around scaffolding
- Safe working load: One (1) person (160kg)
- Use in conjunction with an approved Full Body Harness

PRODUCT CODE: BL04222HD

| CODE      | DESCRIPTION             | MATERIAL         | CAPACITY | WEIGHT | UOM  |
|-----------|-------------------------|------------------|----------|--------|------|
| BL04222HD | SHOCK ABSORBING LANYARD | STEEL /POLYESTER | 160KG    | 1KG    | EACH |